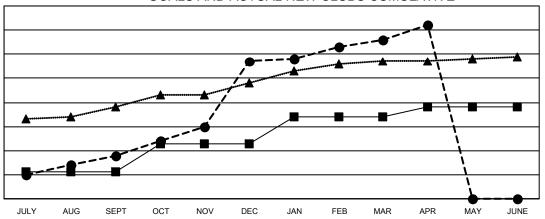

### GOALS AND ACTUAL NEW CLUBS CUMULATIVE

- CURRENT YEAR GOALS FOR NEW CLUBS

- CURRENT YEAR ACTUAL NEW CLUBS

- LAST YEAR ACTUAL NEW CLUBS