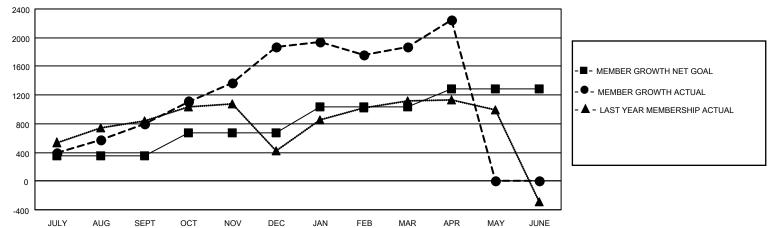

## GOALS AND ACTUAL MEMBERS CUMULATIVE

| DROPPED CLUBS: 29              |       | 435 CLUBS OF 655 ADDED 1 OR MORE<br>NEW MEMBERS | GENDER DISTRIBUTION  MALE 15,279 (73.70%) |                |       |
|--------------------------------|-------|-------------------------------------------------|-------------------------------------------|----------------|-------|
| DROPPED MEMBERS                |       |                                                 | FEMALE                                    | 5,452 (26.30%) |       |
| DECEASED                       | 111   | CLICK HERE FOR CUMULATIVE                       | TOTAL FAMILY UNIT MEMBERS                 |                | 7,594 |
| CLUB CANCELLED 357 OTHER 1,426 |       | MEMBERSHIP DATA                                 | FAMILY MEMBERS PAYING HALF DUES           |                | 4,105 |
|                                |       |                                                 |                                           |                |       |
| TOTAL                          | 1,894 |                                                 | 0020                                      |                |       |